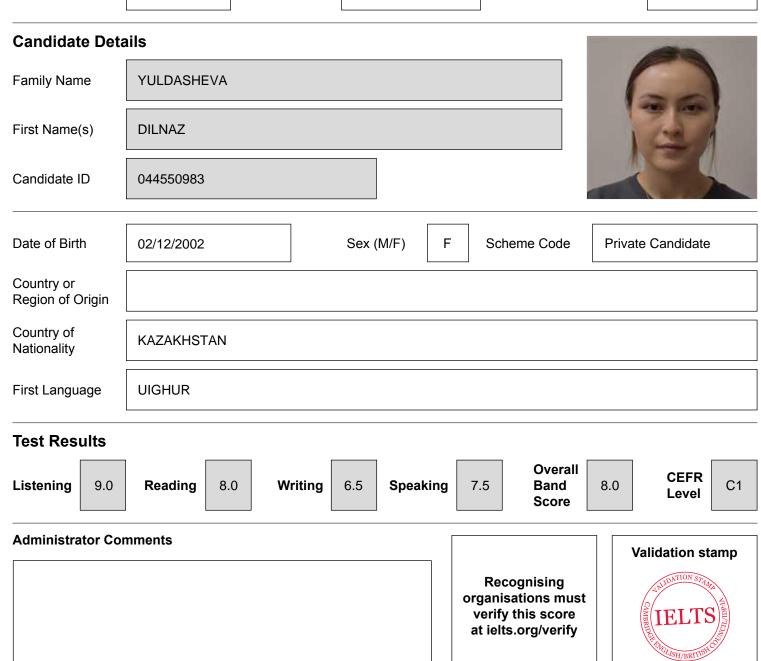

## **Test Report Form**

**ACADEMIC** 

Admission to undergraduate and post graduate courses should be based on the ACADEMIC Reading and Writing Modules. GENERAL TRAINING Reading and Writing Modules are **not** designed to test the full range of language skills required for academic purposes. It is recommended that the candidate's language ability as indicated in this Test Report Form be re-assessed after **two years** from the date of the test. To find out more about IELTS, IELTS band scores and the CEFR levels, please visit ielts.org/scores

Centre Number

KZ001

Date

13/AUG/2023

Candidate Number

502440



Date

17/08/2023

Test Report Form Number

23KZ502440YULD001A