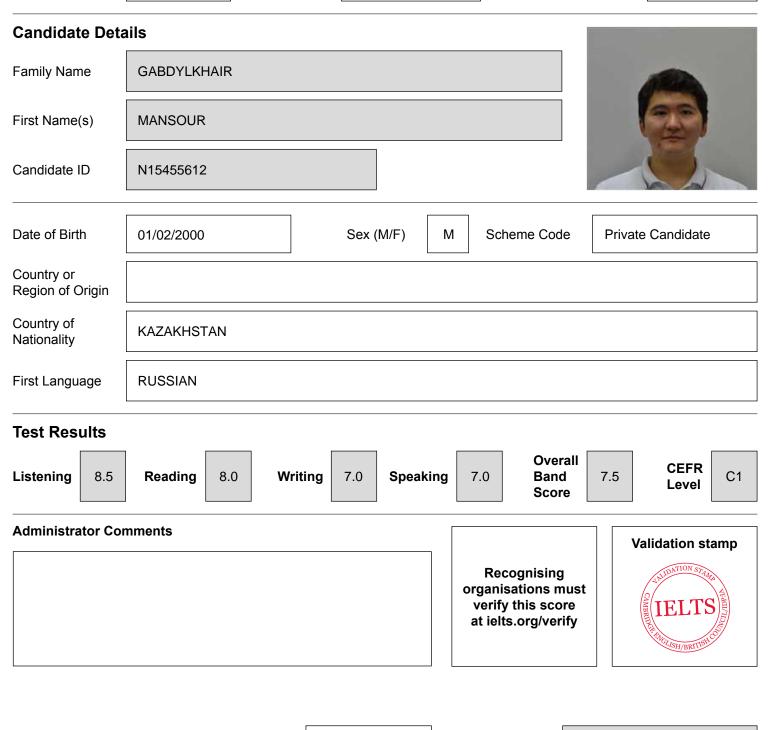

## **Test Report Form**

**ACADEMIC** 

Admission to undergraduate and post graduate courses should be based on the ACADEMIC Reading and Writing Modules. GENERAL TRAINING Reading and Writing Modules are **not** designed to test the full range of language skills required for academic purposes. It is recommended that the candidate's language ability as indicated in this Test Report Form be re-assessed after **two years** from the date of the test. To find out more about IELTS, IELTS band scores and the CEFR levels, please visit ielts.org/scores

KZ001 Date 14/JUL/2023 Centre Number Candidate Number 501374

BRITISHCOUNCIL

Date

17/07/2023

Cambridge Assessment English

23KZ501374GABM001A

Test Report

Form Number